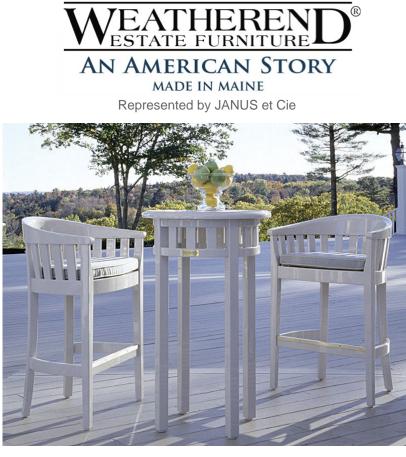

## SEAL COVE STANDUP CHAIRS #5220 & #5218

**Features:** Standup Chairs complement breakfast bars or can be grouped with our Standup Tables. Seal Cove Standup Chairs are available with or without slats. A variety of standard and custom styles are also offered. Please call for more information.

Weight & Dimensions: 32 lbs 24"L x 21"D x 38"H Dimensions rounded up to nearest inch. Call for drawings.

Weatherend builds heirloom quality outdoor furniture that defines sustainability. Every year we refinish pieces that have been outdoors for 25 - 30 years, ensuring generations of use. <u>Learn about Weatherend Sustainability</u>.