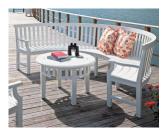

# **SEMICIRCULAR SETTEE #5412**

**Features:** Weatherend Estate Furniture is well known for extraordinary lines and the unique ability to produce curved seating pieces to complement indoor and outdoor spaces. Sizes available to fit 48", 60" and 72" round dining and cocktail tables. Please call for details.

## **Dimensions:**

#5404- 104"L x 52"D x 36"H | #5412- 115"L x 58"D x 36"H #5428- 128"L x 64"D x 36"H 17" seat height; 25" arm height; 36" inside radius Dimensions rounded up to nearest inch. Call for drawings.