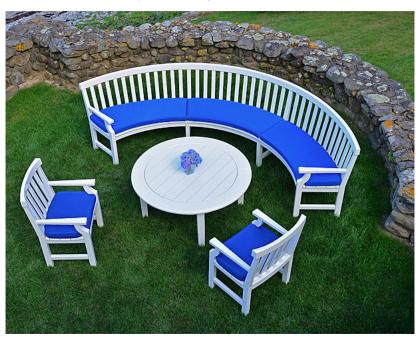

# **SEMICIRCULAR SETTEE #5412**

**Features:** Weatherend Estate Furniture is well known for extraordinary lines and the unique ability to produce curved seating pieces to complement indoor and outdoor spaces. Sizes available to fit 48", 60" and 72" round dining and cocktail tables. Please call for details.

## **Dimensions:**

#5404- 104"L x 52"D x 36"H | #5412- 115"L x 58"D x 36"H #5428- 128"L x 64"D x 36"H 17" seat height; 25" arm height; 36" inside radius Dimensions rounded up to nearest inch. Call for drawings.