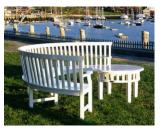

# **SEMICIRCULAR SETTEE #5412**

**Features:** Weatherend Estate Furniture is well known for extraordinary lines and the unique ability to produce curved seating pieces to complement indoor and outdoor spaces. Sizes available to fit 48", 60" and 72" round dining and cocktail tables. Please call for details.

## **Dimensions:**

#5404- 104"L x 52"D x 36"H | #5412- 115"L x 58"D x 36"H #5428- 128"L x 64"D x 36"H 17" seat height; 25" arm height; 36" inside radius Dimensions rounded up to nearest inch. Call for drawings.