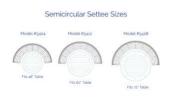

# **SEMICIRCULAR SETTEE #5412**

**Features:** Weatherend Estate Furniture is well known for extraordinary lines and the unique ability to produce curved seating pieces to complement indoor and outdoor spaces. Sizes available to fit 48", 60" and 72" round dining and cocktail tables. Please call for details.

## **Dimensions:**

#5404- 104"L x 52"D x 36"H | #5412- 115"L x 58"D x 36"H #5428- 128"L x 64"D x 36"H 17" seat height; 25" arm height; 36" inside radius Dimensions rounded up to nearest inch. Call for drawings.