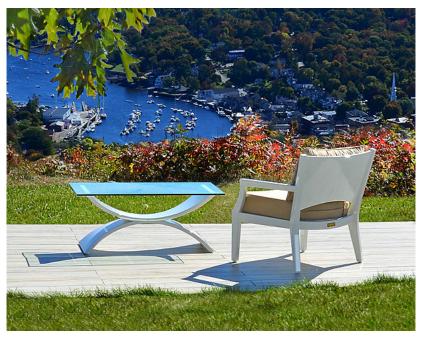

## SHEER CASUAL CHAIR & OTTOMAN #405532, #405633

**Features:** Sheer Casual Chair offers sleek, relaxed comfort to complement Sheer Dining Collection. Ottoman also available (#5029).

Finishes:

Yacht Finish- white or any color

**Bare Teak** 

**Bare Mahogany** 

Seasoned Mahogany or Teak

Teak with Clear Yacht Finish (limited warranty)

**Dimensions:** 

Chair - 32"L x 29"D x 30"H Ottoman - 31"L x 26"D x 14"H Dimensions rounded up to nearest inch. Call for drawings. Options:

Custom sizes Cushions & Covers Umbrellas

Download PDF

Weatherend builds heirloom quality outdoor furniture that defines sustainability. Every year we refinish pieces that have been outdoors for 25 - 30 years, ensuring generations of use. <u>Learn about Weatherend Sustainability.</u>
800.456.6483 • weatherend.com