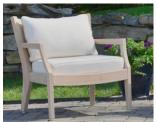

## SHEER CASUAL CHAIR & OTTOMAN #405532, #405633

**Features:** Sheer Casual Chair offers sleek, relaxed comfort to complement Sheer Dining Collection. Ottoman also available (#5029).

Finishes:

Yacht Finish- white or any color

**Bare Teak** 

**Bare Mahogany** 

Seasoned Mahogany or Teak

Teak with Clear Yacht Finish (limited warranty)

**Dimensions:** 

Chair - 32"L x 29"D x 30"H Ottoman - 31"L x 26"D x 14"H Dimensions rounded up to nearest inch. Call for drawings. Options:

Custom sizes Cushions & Covers Umbrellas

Download PDF

Weatherend builds heirloom quality outdoor furniture that defines sustainability. Every year we refinish pieces that have been outdoors for 25 - 30 years, ensuring generations of use. <u>Learn about Weatherend Sustainability.</u>
800.456.6483 • weatherend.com