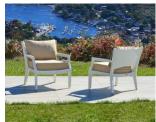

## SHEER CASUAL CHAIR & OTTOMAN #405532, #405633

**Features:** Sheer Casual Chair offers sleek, relaxed comfort to complement Sheer Dining Collection. Ottoman also available (#5029).

Finishes:

Yacht Finish- white or any color

**Bare Teak** 

**Bare Mahogany** 

Seasoned Mahogany or Teak

Teak with Clear Yacht Finish (limited warranty)

**Dimensions:** 

Chair - 32"L x 29"D x 30"H Ottoman - 31"L x 26"D x 14"H Dimensions rounded up to nearest inch. Call for drawings. Options:

Custom sizes Cushions & Covers Umbrellas

Download PDF

Weatherend builds heirloom quality outdoor furniture that defines sustainability. Every year we refinish pieces that have been outdoors for 25 - 30 years, ensuring generations of use. <u>Learn about Weatherend Sustainability.</u>
800.456.6483 • weatherend.com