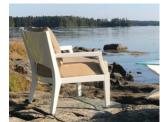

## SHEER CASUAL CHAIR & OTTOMAN #405532, #405633

**Features:** Sheer Casual Chair offers sleek, relaxed comfort to complement Sheer Dining Collection. Ottoman also available (#5029).

Finishes:

Yacht Finish- white or any color

**Bare Teak** 

**Bare Mahogany** 

Seasoned Mahogany or Teak

Teak with Clear Yacht Finish (limited warranty)

**Dimensions:** 

Chair - 32"L x 29"D x 30"H Ottoman - 31"L x 26"D x 14"H Dimensions rounded up to nearest inch. Call for drawings. Options:

Custom sizes Cushions & Covers Umbrellas

Download PDF

Weatherend builds heirloom quality outdoor furniture that defines sustainability. Every year we refinish pieces that have been outdoors for 25 - 30 years, ensuring generations of use. <u>Learn about Weatherend Sustainability.</u>
800.456.6483 • weatherend.com