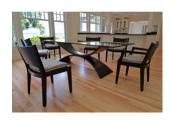

## SHEER DINING TABLE #2596SHD

**Features:** Contemporary styled Sheer Dining Table features a curved base and glass top providing generous seating for six. Adjustable leg levelers standard on all dining tables. Available in other sizes and finishes. Please call for details.

Finishes:

Yacht Finish - white or any color

**Options:** 

Custom sizes Covers

Umbrellas

**Dimensions:** 

96"L x 39"W x 30"H

Base Dimensions: 68"L x 22"W x 29"H