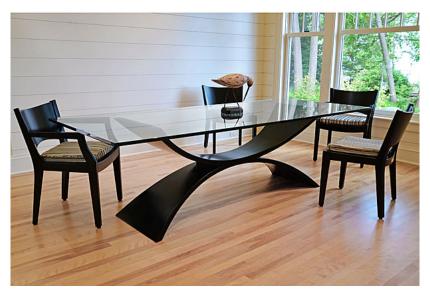

## SHEER DINING TABLE #2596SHD

**Features:** Contemporary styled Sheer Dining Table features a curved base and glass top providing generous seating for six. Adjustable leg levelers standard on all dining tables. Available in other sizes and finishes. Please call for details.

Finishes:

Yacht Finish - white or any color

**Options:** 

Custom sizes Covers

Umbrellas

**Dimensions:** 

96"L x 39"W x 30"H

Base Dimensions: 68"L x 22"W x 29"H