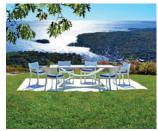

## SHEER DINING TABLE #2596SHD

**Features:** Contemporary styled Sheer Dining Table features a curved base and glass top providing generous seating for six. Adjustable leg levelers standard on all dining tables. Available in other sizes and finishes. Please call for details.

Finishes:

Yacht Finish - white or any color

**Options:** 

Custom sizes Covers

Umbrellas

**Dimensions:** 

96"L x 39"W x 30"H

Base Dimensions: 68"L x 22"W x 29"H