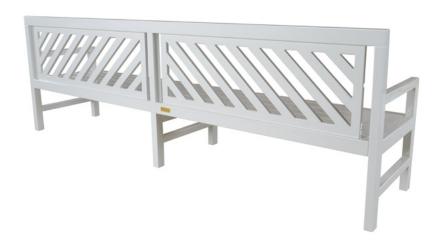

## **SLANT SETTEE - CST15**

Features: Custom Settee designed with Expressions "Slant" back. Click to Create or View More Expressions.

Finishes:

Yacht Finish- white or any color

Bare Teak

Bare Mahogany

Seasoned Mahogany or Teak

Teak with Clear Yacht Finish (limited warranty)

**Dimensions:** 

108"L x 24"D x 36"H

Dimensions rounded up to nearest inch. Call for drawings.

Options:

Custom sizes Cushions & Covers

Umbrellas

Download PDF