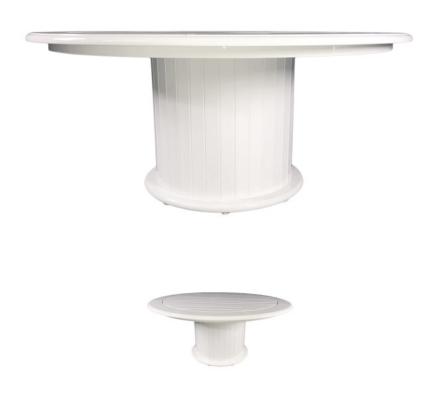

## SLATTED COLUMN DINING TABLE - CDT40

**Features:** Round dining top with with slatted column pedestal. Adjustable leg levelers standard on all dining tables. Available in other sizes, please call for details.

Finishes:

Yacht Finish- white or any color

Bare Teak
Bare Mahogany

Dare Manugarry

Seasoned Mahogany or Teak

Teak with Clear Yacht Finish (limited warranty)

**Dimensions:** 

60"D x 30"H