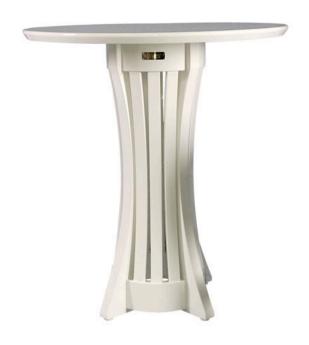

## SLEEK SABLE STANDUP TABLE #2036SSS

**Features:** The new Sleek Sable Standup Table features a contemporary curved slatted base. Also available in other diameters and heights for dining. Please call for more details.

Finishes:

Yacht Finish- white or any color

**Bare Teak** 

**Bare Mahogany** 

Seasoned Mahogany or Teak

Teak with Clear Yacht Finish (limited warranty)

**Dimensions:** 

36"D x 40"H