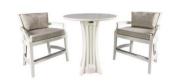

## SLEEK SABLE STANDUP TABLE #2036SSS

**Features:** The new Sleek Sable Standup Table features a contemporary curved slatted base. Also available in other diameters and heights for dining. Please call for more details.