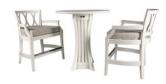

## SLEEK SABLE STANDUP TABLE #2036SSS

**Features:** The new Sleek Sable Standup Table features a contemporary curved slatted base. Also available in other diameters and heights for dining. Please call for more details.