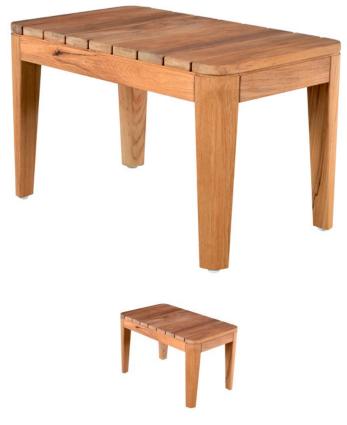

## SMALL BENCH - CBN6

**Features:** Small bench to be used with a small dining table or as occasional seating. Also available in custom sizes and finishes. Please call for details.

Finishes: Yacht Finish- white or any color Bare Teak Bare Mahogany Seasoned Mahogany or Teak Teak with Clear Yacht Finish (limited warranty) **Options:** Custom sizes Cushions & Covers Umbrellas

**Dimensions:** 29"L x 17"D x 18"H *Dimensions rounded up to nearest inch. Call for drawings.*  Download PDF

Weatherend builds heirloom quality outdoor furniture that defines sustainability. Every year we refinish pieces that have been outdoors for 25 - 30 years, ensuring generations of use. <u>Learn about Weatherend Sustainability</u>.