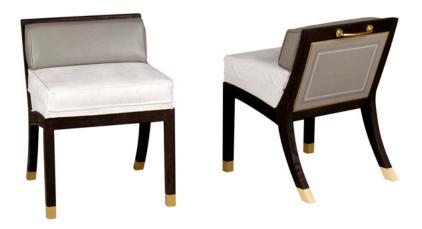

## SMALL CHAIR - CDC13

A smaller scale dining chair with contemporary flair offers upholstered seat for formal dining comfort. Available in other sizes and finishes. Please call for details.

Finishes: Yacht Finish- white or any color Bare Teak Bare Mahogany Seasoned Mahogany or Teak Teak with Clear Yacht Finish (limited warranty) **Options:** Custom sizes Cushions & Covers Umbrellas

Download PDF

**Dimensions:** 18"W x 20"D x 25"H *Dimensions rounded up to nearest inch. Call for drawings.* 

Weatherend builds heirloom quality outdoor furniture that defines sustainability. Every year we refinish pieces that have been outdoors for 25 - 30 years, ensuring generations of use. <u>Learn about Weatherend Sustainability</u>.