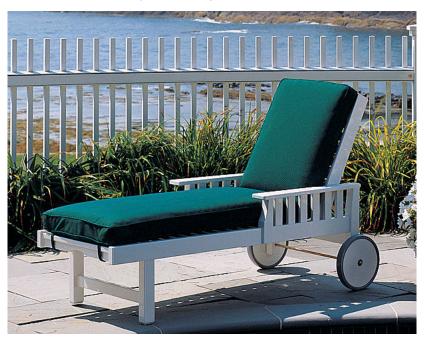

# SOUTHERN HARBOR CHAISE #4385 & #4285

**Features:** The Southern Harbor Chaise features hardware in your choice of brass or stainless, offering four levels for reclining. Southern Harbor Chaise is also available in armless version (Model #4285). Cushions are recommended for all lounge pieces and are available in mildew resistant Sunbrella fabric or COM.

### Weight & Dimensions:

65 lbs; 85"L x 26"W (31"W w/arms) x 39"H 18" seat height; 22" arm height Dimensions rounded up to nearest inch. Call for drawings.