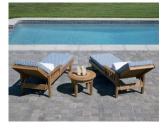

# SOUTHERN HARBOR CHAISE #4385 & #4285

**Features:** The Southern Harbor Chaise features hardware in your choice of brass or stainless, offering four levels for reclining. Southern Harbor Chaise is also available in armless version (Model #4285). Cushions are recommended for all lounge pieces and are available in mildew resistant Sunbrella fabric or COM.

### Weight & Dimensions:

65 lbs; 85"L x 26"W (31"W w/arms) x 39"H 18" seat height; 22" arm height Dimensions rounded up to nearest inch. Call for drawings.