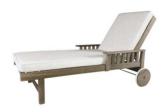

# SOUTHERN HARBOR CHAISE #4385 & #4285

**Features:** The Southern Harbor Chaise features hardware in your choice of brass or stainless, offering four levels for reclining. Southern Harbor Chaise is also available in armless version (Model #4285). Cushions are recommended for all lounge pieces and are available in mildew resistant Sunbrella fabric or COM.

## Finishes:

Yacht Finish- white or any color

Bare Teak

Bare Mahogany

Seasoned Mahogany or Teak

Teak with Clear Yacht Finish (limited warranty)