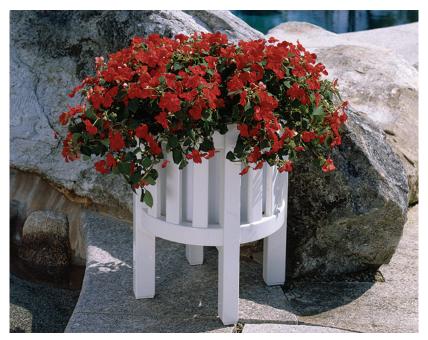

## SOUTHPORT PLANTER #3120

**Features:** Southport Planter features signature slatted sides. Removable liners and saucers are included. Also available with round finials.

Finishes:

Yacht Finish- white or any color

**Bare Teak** 

**Bare Mahogany** 

Seasoned Mahogany or Teak

Teak with Clear Yacht Finish (limited warranty)

Weight & Dimensions:

Model #3120 - 22 lbs

21"D x 24"H

Dimensions rounded up to nearest inch. Call for