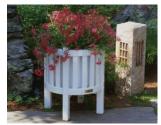

## SOUTHPORT PLANTER #3120

**Features:** Southport Planter features signature slatted sides. Removable liners and saucers are included. Also available with round finials.

Finishes:

Yacht Finish- white or any color

**Bare Teak** 

**Bare Mahogany** 

Seasoned Mahogany or Teak

Teak with Clear Yacht Finish (limited warranty)

Weight & Dimensions:

Model #3120 - 22 lbs

21"D x 24"H

Dimensions rounded up to nearest inch. Call for