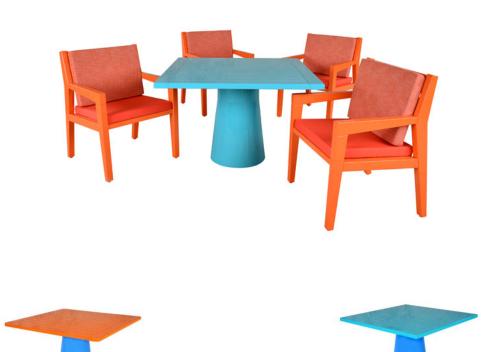

## SQUARE MUSHROOM TABLE - CDT14

**Features:** Mushroom table base has a square top and cone base. Available with solid or two-toned color options. Other sizes also offered.

Finishes:

Yacht Finish- white or any color

Bare Teak

**Bare Mahogany** 

Seasoned Mahogany or Teak

Teak with Clear Yacht Finish (limited warranty)

**Dimensions:** 

44"W x 44"D x 30"H

Dimensions rounded up to nearest inch. Call for drawings.

Options: