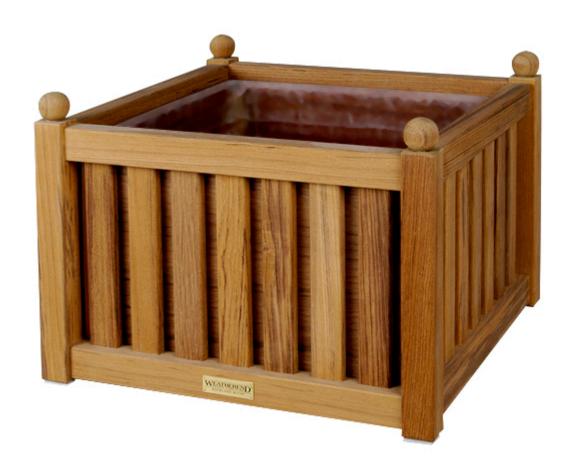

## SQUARE PLANTER - CPL7

Features: Custom square planter with optional finials. Other sizes available. Please call for details.

Finishes:

<u>Yacht Finish- white or any color</u>

<u>Bare Teak</u>

Options:
Custom sizes

**Bare Mahogany** 

Seasoned Mahogany or Teak

Teak with Clear Yacht Finish (limited warranty)

**Dimensions:** Download PDF

23"L x 23"D x 18"H

Dimensions rounded up to nearest inch. Call for drawings.

Weatherend builds heirloom quality outdoor furniture that defines sustainability. Every year we refinish pieces that have been outdoors for 25 - 30 years, ensuring generations of use. <u>Learn about Weatherend Sustainability</u>.