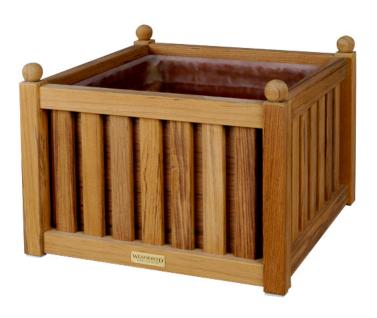

## SQUARE PLANTER - CPL7

Features: Custom square planter with optional finials. Other sizes available. Please call for details.

Finishes:

<u>Yacht Finish- white or any color</u>

<u>Bare Teak</u>

Options:
Custom sizes

**Bare Mahogany** 

Seasoned Mahogany or Teak

Teak with Clear Yacht Finish (limited warranty)

**Dimensions:** Download PDF

23"L x 23"D x 18"H

Dimensions rounded up to nearest inch. Call for drawings.

Weatherend builds heirloom quality outdoor furniture that defines sustainability. Every year we refinish pieces that have been outdoors for 25 - 30 years, ensuring generations of use. <u>Learn about Weatherend Sustainability</u>.