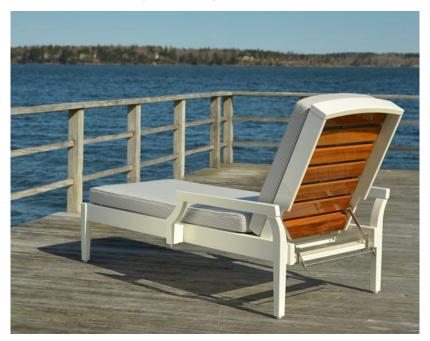

MADE IN MAINE

Represented by JANUS et Cie

STACKABLE CHAISE - CCS3

**Features:** Stackable Chaise in high gloss white yacht finish is customized with horizontal back slats in teak. Hardware is available in brass or stainless, offering four levels for reclining. Also offered in other woods and finishes. Please call for details.

Finishes:

Yacht Finish- white or any color
Bare Teak
Bare Mahogany
Seasoned Mahogany or Teak

Teak with Clear Yacht Finish (limited warranty)

**Dimensions:** 

 $88"L \times 35"D \times 44"H$  Dimensions rounded up to nearest inch. Call for drawings.