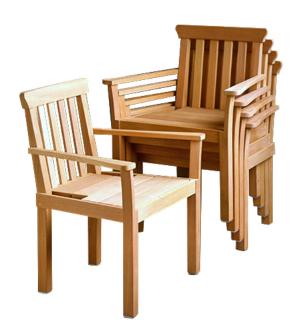

## STACKING CHAIRS - CDC4

Features: Dining chair with arms, designed to stack in groups of four.

Finishes:

Yacht Finish- white or any color

Bare Teak
Bare Mahogany

Seasoned Mahogany or Teak

Teak with Clear Yacht Finish (limited warranty)

**Dimensions:** 

30"W x 22"D x 29"H

Dimensions rounded up to nearest inch. Call for drawings.

Options:

Custom sizes Cushions & Covers

Umbrellas

Download PDF

Weatherend builds heirloom quality outdoor furniture that defines sustainability. Every year we refinish pieces that have been outdoors for 25 - 30 years, ensuring generations of use. <u>Learn about Weatherend Sustainability</u>.