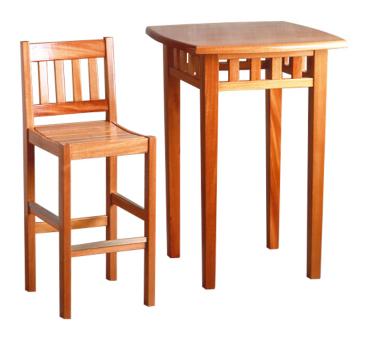

## STANDUP BOW TABLE - CDT31

**Features:** Standup Tables are available with Weatherend and Islesboro bases. Adjustable leg levelers standard on all standup dining tables. Please call for information about other sizes and table top styles.

Finishes:

Yacht Finish- white or any color

**Bare Teak** 

**Bare Mahogany** 

Seasoned Mahogany or Teak

Teak with Clear Yacht Finish (limited warranty)

Weight & Dimensions:

30"L x 30"W x 40"H

Dimensions rounded up to nearest inch. Call for drawings.

**Options:** 

Custom sizes

Covers

Umbrellas

Download PDF

Weatherend builds heirloom quality outdoor furniture that defines sustainability. Every year we refinish pieces that have been outdoors for 25 - 30 years, ensuring generations of use. <u>Learn about Weatherend Sustainability</u>.