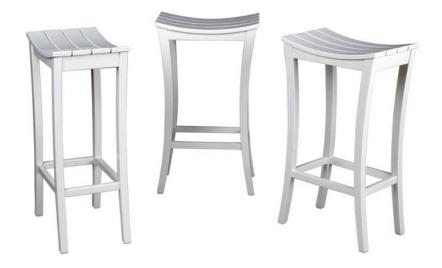

MADE IN MAINE Represented by JANUS et Cie

STOOL -CSC4

misappropriation. © 2024 Imagineering, Inc. - All rights reserved.

Features: Scooped seat stool, perfect for kitchen or bar use.

Finishes: Yacht Finish- white or any color Bare Teak Bare Mahogany Seasoned Mahogany or Teak Teak with Clear Yacht Finish (limited warranty) **Options:** Custom sizes Cushions & Covers Umbrellas

Download PDF

**Dimensions:** 18"W x 12"D x 32"H *Dimensions rounded up to nearest inch. Call for drawings.* 

Weatherend builds heirloom quality outdoor furniture that defines sustainability. Every year we refinish pieces that have been outdoors for 25 - 30 years, ensuring generations of use. <u>Learn about Weatherend Sustainability</u>.