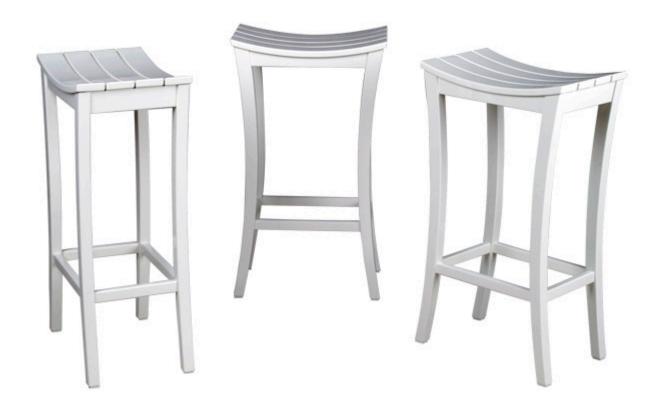

MADE IN MAINE

Represented by JANUS et Cie

STOOL -CSC4

Features: Scooped seat stool, perfect for kitchen or bar use.

Finishes:

Yacht Finish- white or any color

**Bare Teak** 

**Bare Mahogany** 

18"W x 12"D x 32"H

Dimensions rounded up to nearest inch. Call for drawings.

Weatherend builds heirloom quality outdoor furniture that defines sustainability. Every year we refinish pieces that have been outdoors for 25 - 30 years, ensuring generations of use. <u>Learn about Weatherend Sustainability</u>.