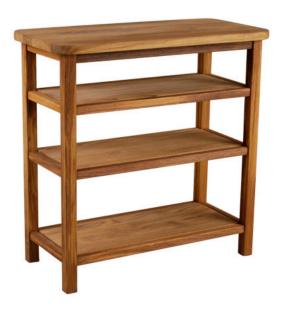

## STORAGE SHELF - CCB24

**Features:** Shelving unit offers open storage. Available in custom sizes. Also available in other woods and finishes. Please call for details.

Finishes:Options:Yacht Finish- white or any colorCustom sizesBare TeakCoversBare MahoganyUmbrellas

Seasoned Mahogany or Teak

Teak with Clear Yacht Finish (limited warranty)

**Dimensions:** Download PDF

36"L x 18"D x 36"H

Dimensions rounded up to nearest inch. Call for drawings.

Weatherend builds heirloom quality outdoor furniture that defines sustainability. Every year we refinish pieces that have been outdoors for 25 - 30 years, ensuring generations of use. <u>Learn about Weatherend Sustainability</u>.