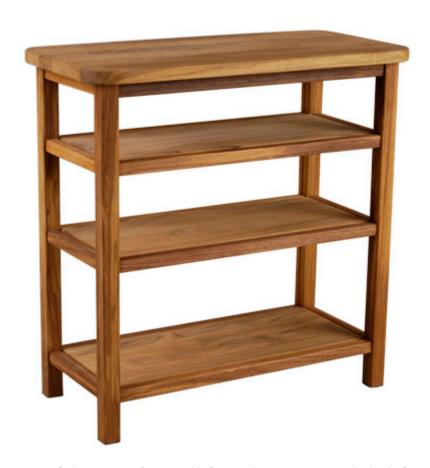

## STORAGE SHELF - CCB24

**Features:** Shelving unit offers open storage. Available in custom sizes. Also available in other woods and finishes. Please call for details.

Finishes:Options:Yacht Finish- white or any colorCustom sizesBare TeakCoversBare MahoganyUmbrellas

Seasoned Mahogany or Teak

Teak with Clear Yacht Finish (limited warranty)

**Dimensions:** Download PDF

36"L x 18"D x 36"H

Dimensions rounded up to nearest inch. Call for drawings.

Weatherend builds heirloom quality outdoor furniture that defines sustainability. Every year we refinish pieces that have been outdoors for 25 - 30 years, ensuring generations of use. <u>Learn about Weatherend Sustainability</u>.