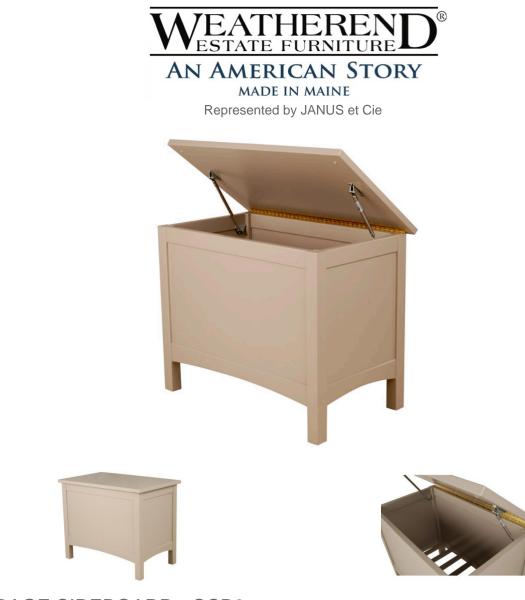

STORAGE SIDEBOARD - CCB9

Features: Storage unit with solid panels and top in custom size and color.

Finishes: Yacht Finish- white or any color Bare Teak Bare Mahogany Seasoned Mahogany or Teak Teak with Clear Yacht Finish (limited warranty) **Options:** Custom sizes Covers Umbrellas

Download PDF

**Dimensions:** 40"L x 24"D x 32"H *Dimensions rounded up to nearest inch. Call for drawings.* 

Weatherend builds heirloom quality outdoor furniture that defines sustainability. Every year we refinish pieces that have been outdoors for 25 - 30 years, ensuring generations of use. <u>Learn about Weatherend Sustainability</u>.