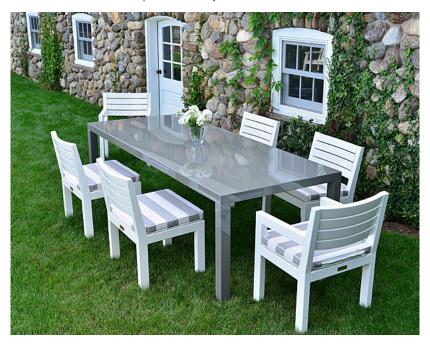

## SURFACE TABLE #2596SUD

misappropriation.  $\ @$  2024 Imagineering, Inc. - All rights reserved.

**Features:** Our Surface Dining Table is engineered with a sleek aesthetic and proprietary construction that eliminates aprons and incorporates leg joints that will not break. Ergonomic design includes substantial chair clearance. Adjustable leg levelers standard on all dining tables.

<u>Seasoned Mahogany</u> or Teak
<u>Teak with Clear Yacht Finish (limited warranty)</u>

**Dimensions:** Download PDF

96"L x 39"W x 30"H Dimensions rounded up to nearest inch. Call for drawings.

Weatherend builds heirloom quality outdoor furniture that defines sustainability. Every year we refinish pieces that have been outdoors for 25 - 30 years, ensuring generations of use. Learn about Weatherend Sustainability.