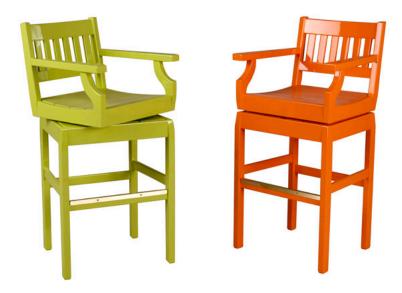

## SWIVEL BAR CHAIR - CSC2

misappropriation. © 2024 Imagineering, Inc. - All rights reserved.

Features: Armed bar chair with swivel seat.

Finishes: Yacht Finish- white or any color Bare Teak Bare Mahogany Seasoned Mahogany or Teak Teak with Clear Yacht Finish (limited warranty) **Options:** Custom sizes Cushions & Covers Umbrellas

Download PDF

**Dimensions:** 23"W x 21"D x 45"H *Dimensions rounded up to nearest inch. Call for drawings.* 

Weatherend builds heirloom quality outdoor furniture that defines sustainability. Every year we refinish pieces that have been outdoors for 25 - 30 years, ensuring generations of use. <u>Learn about Weatherend Sustainability</u>.