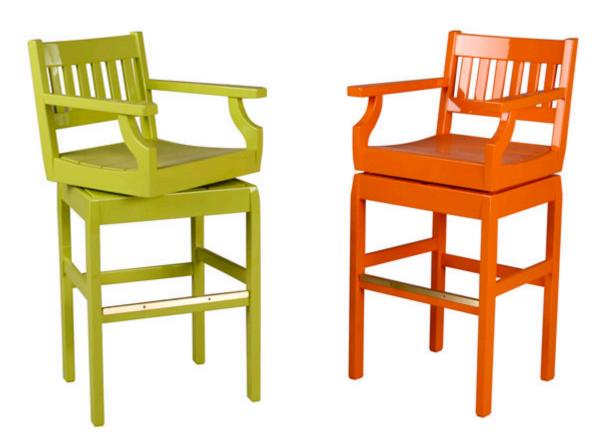

## SWIVEL BAR CHAIR - CSC2

misappropriation. © 2024 Imagineering, Inc. - All rights reserved.

Features: Armed bar chair with swivel seat.

Finishes: Yacht Finish- white or any color Bare Teak Bare Mahogany Seasoned Mahogany or Teak Teak with Clear Yacht Finish (limited warranty) **Options:** Custom sizes Cushions & Covers Umbrellas

Download PDF

**Dimensions:** 23"W x 21"D x 45"H *Dimensions rounded up to nearest inch. Call for drawings.* 

Weatherend builds heirloom quality outdoor furniture that defines sustainability. Every year we refinish pieces that have been outdoors for 25 - 30 years, ensuring generations of use. <u>Learn about Weatherend Sustainability</u>.