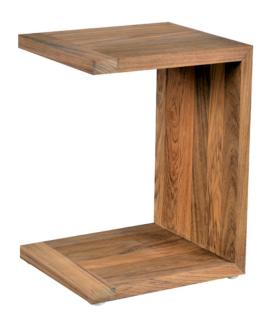

## TALL C TABLE - CST7

**Features:** A sleek side table designed to complement seating with 19" height. Shown in bare teak. Also available in other sizes and finishes.

Finishes:

Yacht Finish- white or any color

Bare Teak

Bare Mahogany

Seasoned Mahogany or Teak

Teak with Clear Yacht Finish (limited warranty)

**Dimensions:** 

16"L x 14"D x 22"H

Dimensions rounded up to nearest inch. Call for drawings.

**Options:** 