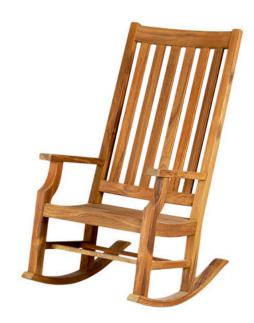

## TALL ROCKER #5522

Features: Our classic Dark Harbor Rocker in a high back design.

Finishes:

Yacht Finish- white or any color

Bare Teak
Bare Mahogany

Seasoned Mahogany or Teak

Teak with Clear Yacht Finish (limited warranty)

**Dimensions:** 

25"W x 38"D x 50"H

Dimensions rounded up to nearest inch. Call for

drawings.

Options:

Custom sizes

Cushions & Covers

Umbrellas