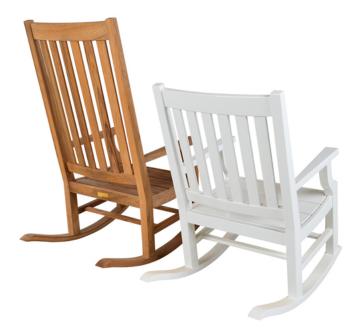

## TALL ROCKER #5522

Features: Our classic Dark Harbor Rocker in a high back design.

Finishes:

Yacht Finish- white or any color

Bare Teak
Bare Mahogany

Seasoned Mahogany or Teak

Teak with Clear Yacht Finish (limited warranty)

**Dimensions:** 

25"W x 38"D x 50"H

Dimensions rounded up to nearest inch. Call for drawings.

Download PDF

Options:

Umbrellas

Custom sizes

Cushions & Covers