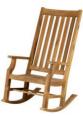

## TALL ROCKER #5522

Features: Our classic Dark Harbor Rocker in a high back design.

Finishes:

Yacht Finish- white or any color

Bare Teak
Bare Mahogany

Seasoned Mahogany or Teak

Teak with Clear Yacht Finish (limited warranty)

**Dimensions:** 

25"W x 38"D x 50"H

Dimensions rounded up to nearest inch. Call for drawings.

Download PDF

Options:

Umbrellas

Custom sizes

Cushions & Covers