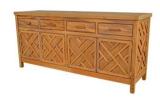

## **CUSTOM CREDENZA - CCB17**

Features: Custom Credenza in teak with storage shelves and drawers. Also offered in other sizes and finishes.

Finishes:

Yacht Finish- white or any color

Bare Teak
Bare Mahogany

<u>Seasoned Mahogany</u> or Teak

Teak with Clear Yacht Finish (limited warranty)

**Dimensions:** 

74" x 21"D x 34"H

Dimensions rounded up to nearest inch. Call for drawings.

Options:

Custom sizes Covers Umbrellas