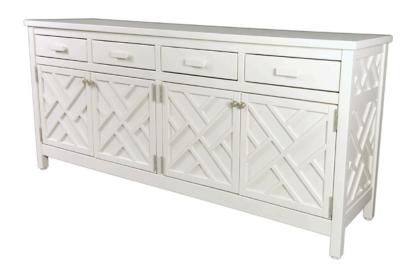

## **CUSTOM CREDENZA - CCB17**

Features: Custom Credenza in teak with storage shelves and drawers. Also offered in other sizes and finishes.

Finishes:

Yacht Finish- white or any color

Bare Teak
Bare Mahogany

<u>Seasoned Mahogany</u> or Teak

Teak with Clear Yacht Finish (limited warranty)

**Dimensions:** 

74" x 21"D x 34"H

Dimensions rounded up to nearest inch. Call for drawings.

Options:

Custom sizes Covers Umbrellas