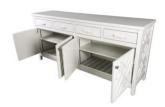

## **CUSTOM CREDENZA - CCB17**

Features: Custom Credenza in teak with storage shelves and drawers. Also offered in other sizes and finishes.

Finishes:

Yacht Finish- white or any color

Bare Teak
Bare Mahogany

<u>Seasoned Mahogany</u> or Teak

Teak with Clear Yacht Finish (limited warranty)

**Dimensions:** 

74" x 21"D x 34"H

Dimensions rounded up to nearest inch. Call for drawings.

Options:

Custom sizes Covers Umbrellas