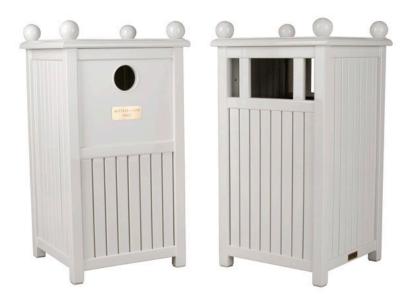

## TRASH & RECYCLING RECEPTACLES - OCF6

**Features:** Trash and recycling receptacles are available in a variety of sizes and finishes. Great for public spaces. Please call for details.

Finishes:

Yacht Finish- white or any color

**Bare Teak** 

Bare Mahogany

Seasoned Mahogany or Teak

Teak with Clear Yacht Finish (limited warranty)

Weight & Dimensions:

24"W x 24"D x 45"H

Dimensions rounded up to nearest inch. Call for drawings.

Options: