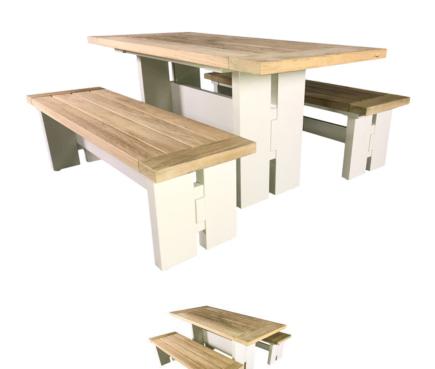

## TRESTLE TABLE & BENCHES - CDT41

**Features:** Custom trestle base with yacht finish is paired with rectangular top in natural teak with matching benches. Adjustable leg levelers standard on all dining tables. Also available in other sizes, woods and colors. Please call for details.

Finishes:

Yacht Finish- white or any color

**Bare Teak** 

**Bare Mahogany** 

Seasoned Mahogany or Teak

Teak with Clear Yacht Finish (limited warranty)

**Dimensions:** 

Table - 66"L x 30"W x 30"H Bench - 60"L x 17"D x 18"H