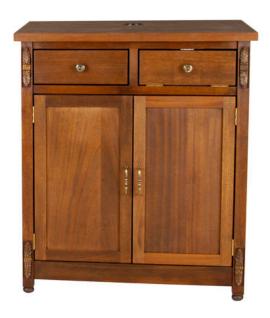

## TV CABINET- CCB12

**Features:** TV Cabinet detailed with carvings, turned feet, brass hardware and finished with exterior wood preservative. Optional drawer and door configuration available.

Finishes:
Yacht Finish- white or any color

Bare Teak
Bare Mahogany

Seasoned Mahogany or Teak

Teak with Clear Yacht Finish (limited warranty)

Options:
Custom sizes
Covers

Umbrellas

**Dimensions:** 

36"L x 25"D x 42"H

Dimensions rounded up to nearest inch. Call for drawings.