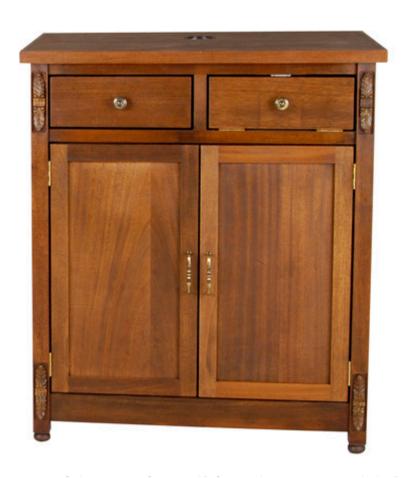

## TV CABINET- CCB12

**Features:** TV Cabinet detailed with carvings, turned feet, brass hardware and finished with exterior wood preservative. Optional drawer and door configuration available.

Finishes:
Yacht Finish- white or any color

Bare Teak
Bare Mahogany

Seasoned Mahogany or Teak

Teak with Clear Yacht Finish (limited warranty)

Options:
Custom sizes
Covers

Umbrellas

**Dimensions:** 

36"L x 25"D x 42"H

Dimensions rounded up to nearest inch. Call for drawings.