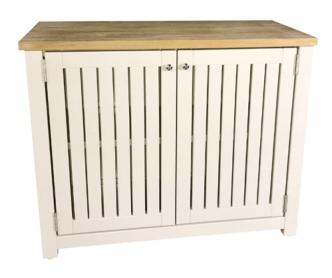

## Two Door Cabinet - CCB22

Slatted panel cabinet featuring two doors and adjustable interior shelf. Weatherend Yacht Finish on base with bare teak top. Other sizes and finishes are also available. Please call for details.

Finishes:

Yacht Finish- white or any color

Bare Teak

**Bare Mahogany** 

Seasoned Mahogany or Teak

Teak with Clear Yacht Finish (limited warranty)

**Dimensions:** 

42?W x 20?D x 34?H