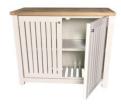

## Two Door Cabinet - CCB22

Slatted panel cabinet featuring two doors and adjustable interior shelf. Weatherend Yacht Finish on base with bare teak top. Other sizes and finishes are also available. Please call for details.