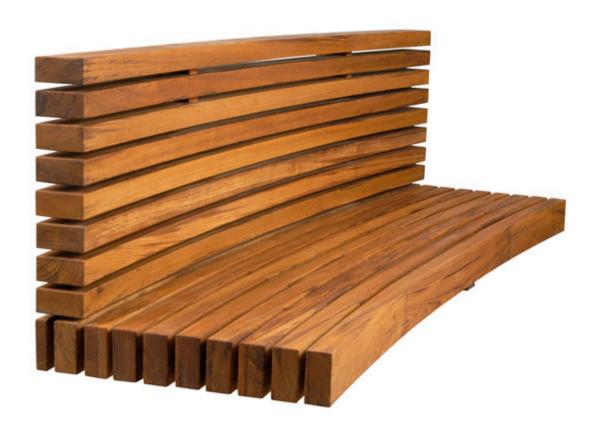

## WALL MOUNT SETTEE - CST9

**Features:** Curved and straight seating to mount on stone, concrete and other wall materials. Steel bracket comes with mounting hardware. Available in any length.

Finishes:

Yacht Finish- white or any color

**Bare Teak** 

**Bare Mahogany** 

Seasoned Mahogany or Teak

Teak with Clear Yacht Finish (limited warranty)

Options:

Custom sizes
Cushions & Covers

Umbrellas

Dimensions:

Download PDF

Any Length x 25"D x 26"H

Dimensions rounded up to nearest inch. Call for 800.456.6483 • weatherend.com

drawings. It is company policy to obtain design patents and registered copyrights. We protect all intellectual property against infringement and misappropriation. © 2024 Imagineering, Inc. - All rights reserved.