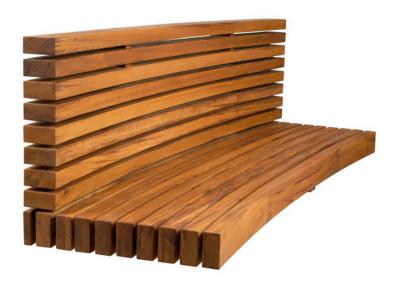

## WALL MOUNT SETTEE - CST9

**Features:** Curved and straight seating to mount on stone, concrete and other wall materials. Steel bracket comes with mounting hardware. Available in any length.

Finishes:

Yacht Finish- white or any color

Bare Teak

**Bare Mahogany** 

Seasoned Mahogany or Teak

Teak with Clear Yacht Finish (limited warranty)

**Options:** 

Custom sizes
Cushions & Covers

Umbrellas

**Dimensions:** 

Any Length x 25"D x 26"H

Dimensions rounded up to nearest inch. Call for

drawings.

Download PDF

Weatherend builds heirloom quality outdoor furniture that defines sustainability. Every year we refinish pieces that have been outdoors for 25 - 30 years, ensuring generations of use. <u>Learn about Weatherend Sustainability</u>.