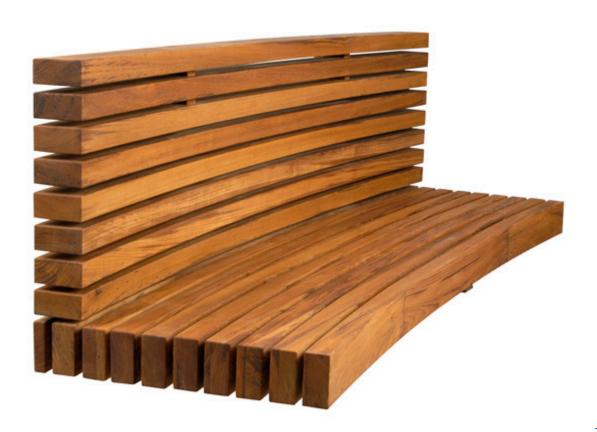

## WALL MOUNT SETTEE - CST9

**Features:** Curved and straight seating to mount on stone, concrete and other wall materials. Steel bracket comes with mounting hardware. Available in any length.

Finishes:

Yacht Finish- white or any color

Bare Teak

**Bare Mahogany** 

Seasoned Mahogany or Teak

Teak with Clear Yacht Finish (limited warranty)

**Options:** 

Custom sizes
Cushions & Covers

Umbrellas

**Dimensions:** 

Any Length x 25"D x 26"H

Dimensions rounded up to nearest inch. Call for

drawings.

Download PDF

Weatherend builds heirloom quality outdoor furniture that defines sustainability. Every year we refinish pieces that have been outdoors for 25 - 30 years, ensuring generations of use. <u>Learn about Weatherend Sustainability</u>.