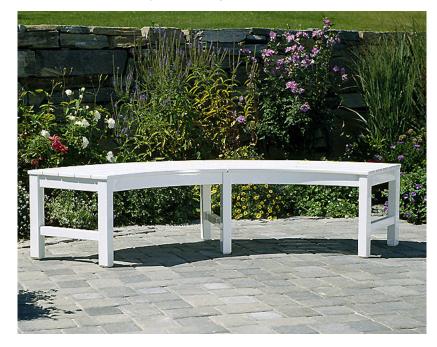

## WEATHEREND BENCH #7077

misappropriation.  $\ensuremath{\textcircled{O}}$  2024 Imagineering, Inc. - All rights reserved.

**Features:** The Weatherend Bench provides curved seating to compliment any landscape. This quarter circle bench is available in

Finishes: Yacht Finish- white or any color Bare Teak Bare Mahogany Seasoned Mahogany or Teak Teak with Clear Yacht Finish (limited warranty) **Options:** Custom sizes Cushions & Covers Umbrellas

Download PDF

Weight & Dimensions: 70 lbs 77"L x 31"D x 17"H Inside Radius = 36" Dimensions rounded up to nearest inch. Call for drawings.

Weatherend builds heirloom quality outdoor furniture that defines sustainability. Every year we refinish pieces that have been outdoors for 25 - 30 years, ensuring generations of use. <u>Learn about Weatherend Sustainability</u>.