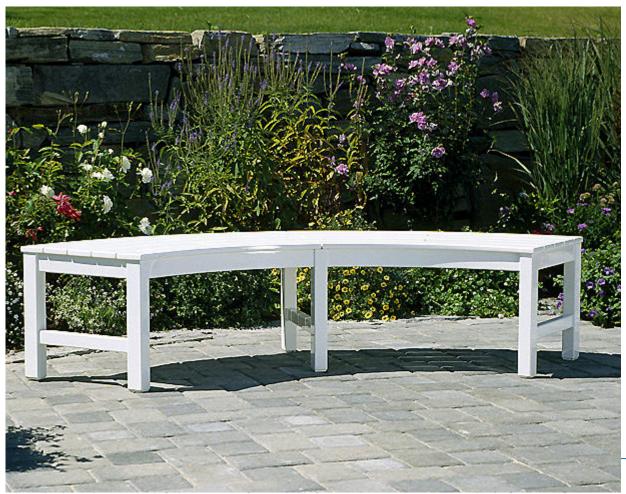

## WEATHEREND BENCH #7077

misappropriation.  $\ensuremath{\textcircled{O}}$  2024 Imagineering, Inc. - All rights reserved.

**Features:** The Weatherend Bench provides curved seating to compliment any landscape. This quarter circle bench is available in

Finishes: Yacht Finish- white or any color Bare Teak Bare Mahogany Seasoned Mahogany or Teak Teak with Clear Yacht Finish (limited warranty) **Options:** Custom sizes Cushions & Covers Umbrellas

Download PDF

Weight & Dimensions: 70 lbs 77"L x 31"D x 17"H Inside Radius = 36" Dimensions rounded up to nearest inch. Call for drawings.

Weatherend builds heirloom quality outdoor furniture that defines sustainability. Every year we refinish pieces that have been outdoors for 25 - 30 years, ensuring generations of use. <u>Learn about Weatherend Sustainability</u>.