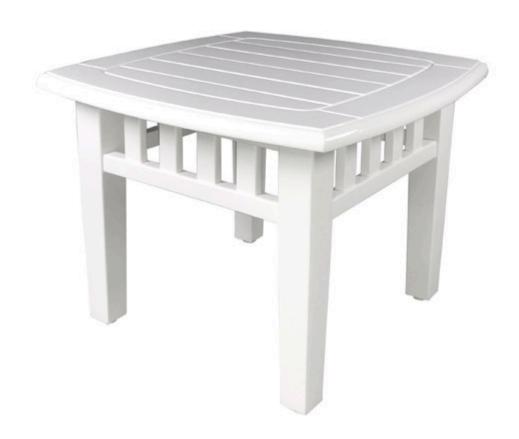

## WEATHEREND BOW COCKTAIL TABLE - CCT10

**Features:** Custom sized bow cocktail table with Weatherend apron detail. Adjustable leg levelers standard on all dining tables. Available in other sizes, please call for details.

Yacht Finish- white or any color

Bare Teak
Bare Mahogany

Seasoned Mahogany or Teak

Teak with Clear Yacht Finish (limited warranty)

Options: Custom sizes

Covers Umbrellas

**Dimensions:** 

32"L x 32"W x 22"H