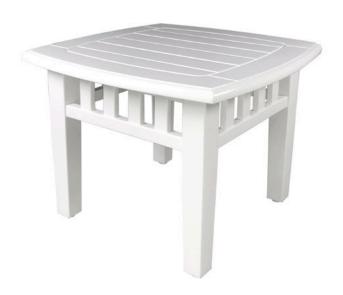

## WEATHEREND BOW COCKTAIL TABLE - CCT10

**Features:** Custom sized bow cocktail table with Weatherend apron detail. Adjustable leg levelers standard on all dining tables. Available in other sizes, please call for details.

Yacht Finish- white or any color

Bare Teak
Bare Mahogany

Seasoned Mahogany or Teak

Teak with Clear Yacht Finish (limited warranty)

Options: Custom sizes

Covers Umbrellas

**Dimensions:** 

32"L x 32"W x 22"H