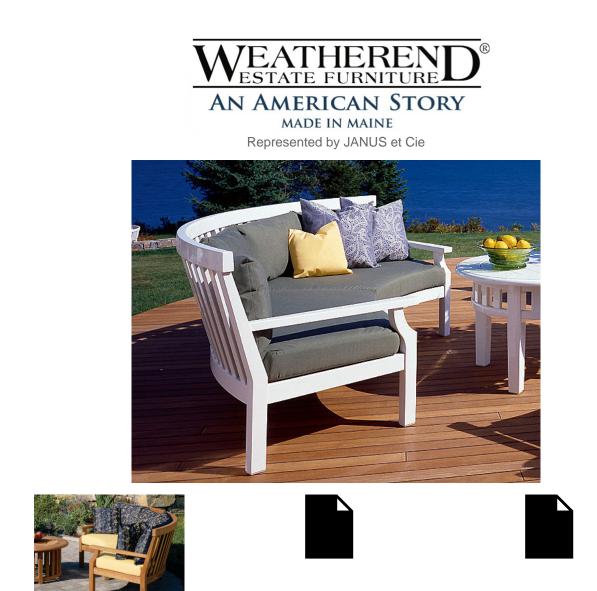

## WEATHEREND CASUAL SETTEE #5977

**Features:** Weatherend's signature curved settees offered with a casual seat height and generous scale. Oversized cushions included in your choice of Sunbrella or COM fabric. Model #5999 also shown. Other sizes available, please call for details.

Finishes: Yacht Finish- white or any color Bare Teak Bare Mahogany Seasoned Mahogany or Teak Teak with Clear Yacht Finish (limited warranty)

Weight & Dimensions: Model 5977 - 80 lbs | 97"L x 44"D x 32"H 16" seat height; 21" arm height Model 5999 - 115"L x 48"D x 32"H 16" seat height; 21" arm height Dimensions rounded up to nearest inch. Call for drawings. **Options:** Custom sizes Cushions & Covers Umbrellas