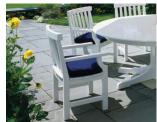

## WEATHEREND CHAIR #5420 & #5421

Features: Dining chair with curved back and scooped seat. Also available in armless style (model #5421).

Finishes:

Yacht Finish- white or any color

Bare Teak
Bare Mahogany

Seasoned Mahogany or Teak

Teak with Clear Yacht Finish (limited warranty)

Weight & Dimensions:

Model #5420 - 30 lbs Model #5421 - 28 lbs 24"L x 22"D x 36"H

17" seat height | 25" arm height

Dimensions rounded up to nearest inch. Call for drawings.

Options:

Custom sizes
Cushions & Covers
Umbrellas

Download PDF

Weatherend builds heirloom quality outdoor furniture that defines sustainability. Every year we refinish pieces that have been outdoors for 25 - 30 years, ensuing 56 6483 or Setherend Sustainability. It is company policy to obtain design patents and registered copyrights. We protect all intellectual property against infringement and misappropriation. © 2024 Imagineering, Inc. - All rights reserved.