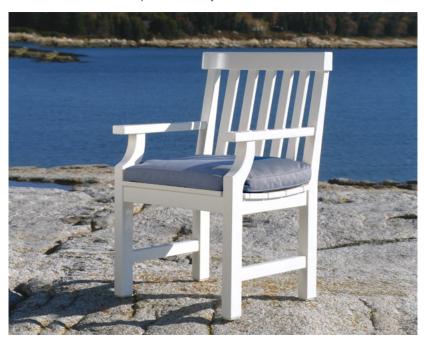

## WEATHEREND CHAIR #5420 & #5421

Features: Dining chair with curved back and scooped seat. Also available in armless style (model #5421).

Finishes:

Yacht Finish- white or any color

Bare Teak
Bare Mahogany

Seasoned Mahogany or Teak

Teak with Clear Yacht Finish (limited warranty)

Weight & Dimensions:

Model #5420 - 30 lbs Model #5421 - 28 lbs 24"L x 22"D x 36"H

17" seat height | 25" arm height

Dimensions rounded up to nearest inch. Call for drawings.

Options:

Custom sizes
Cushions & Covers
Umbrellas

Download PDF

Weatherend builds heirloom quality outdoor furniture that defines sustainability. Every year we refinish pieces that have been outdoors for 25 - 30 years, ensuing 56 6483 or Setherend Sustainability. It is company policy to obtain design patents and registered copyrights. We protect all intellectual property against infringement and misappropriation. © 2024 Imagineering, Inc. - All rights reserved.