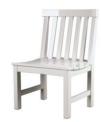

## WEATHEREND CHAIR #5420 & #5421

Features: Dining chair with curved back and scooped seat. Also available in armless style (model #5421).

Finishes:

Yacht Finish- white or any color

Bare Teak
Bare Mahogany

Seasoned Mahogany or Teak

Teak with Clear Yacht Finish (limited warranty)

Weight & Dimensions:

Model #5420 - 30 lbs Model #5421 - 28 lbs 24"L x 22"D x 36"H

17" seat height | 25" arm height

Dimensions rounded up to nearest inch. Call for drawings.

Options:

Custom sizes
Cushions & Covers
Umbrellas

Download PDF

Weatherend builds heirloom quality outdoor furniture that defines sustainability. Every year we refinish pieces that have been outdoors for 25 - 30 years, ensuing 56 6483 or Setherend Sustainability. It is company policy to obtain design patents and registered copyrights. We protect all intellectual property against infringement and misappropriation. © 2024 Imagineering, Inc. - All rights reserved.