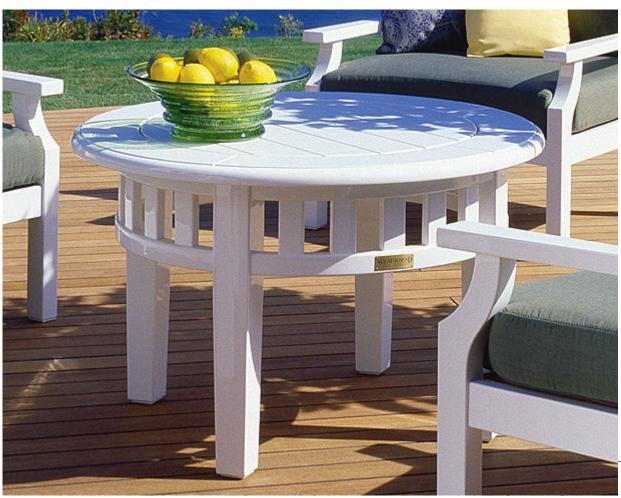

## WEATHEREND COCKTAIL TABLES #2036WEC

misappropriation. © 2024 Imagineering, Inc. - All rights reserved.

**Features:** This round cocktail table features our signature slatted apron and is available in standard and custom diameters.

Finishes:

Yacht Finish- white or any color

**Bare Teak** 

**Bare Mahogany** 

Seasoned Mahogany or Teak

Teak with Clear Yacht Finish (limited warranty)

**Options:** 

Custom sizes

Covers

Umbrellas

Weight & Dimensions:

Download PDF

40 lbs

36"D x 22"H

Dimensions rounded up to nearest inch. Call for

drawings.