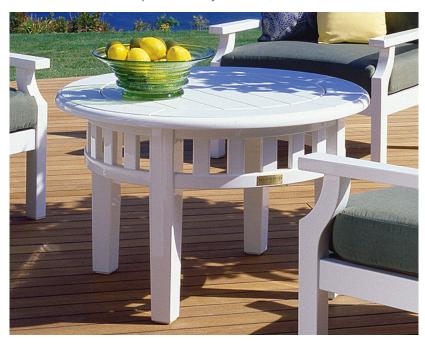

## WEATHEREND COCKTAIL TABLES #2036WEC

misappropriation. © 2024 Imagineering, Inc. - All rights reserved.

**Features:** This round cocktail table features our signature slatted apron and is available in standard and custom diameters.

Finishes:

Yacht Finish- white or any color

**Bare Teak** 

**Bare Mahogany** 

Seasoned Mahogany or Teak

Teak with Clear Yacht Finish (limited warranty)

**Options:** 

Custom sizes

Covers

Umbrellas

Weight & Dimensions:

Download PDF

40 lbs

36"D x 22"H

Dimensions rounded up to nearest inch. Call for

drawings.