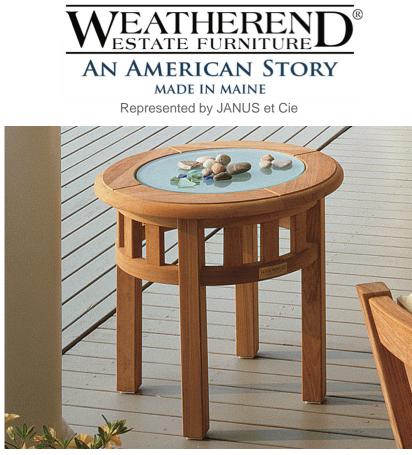

## WEATHEREND & ISLESBORO OCCASIONAL TABLES #2024WEC & #2024ILC

**Features:** Small accent tables complement our seating and lounge pieces. Available with signature slatted apron (#2024WEC) or plain style apron (#2024ILC). Panel top option also offered. Please call for details.