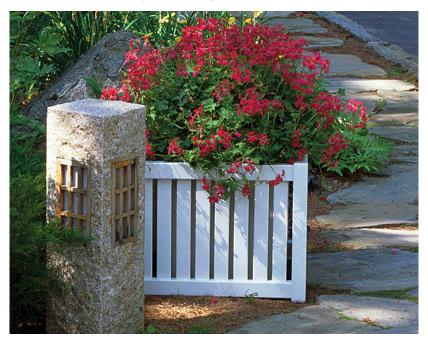

MADE IN MAINE

Represented by JANUS et Cie

WEATHEREND SQUARE PLANTER #3121

Features: Square slatted planter with liner. Optional round finials also offered. Other sizes available.

Finishes:

Yacht Finish- white or any color

Bare Teak

**Bare Mahogany** 

Seasoned Mahogany or Teak

Teak with Clear Yacht Finish (limited warranty)

Weight & Dimensions:

24 lbs

21"L x 21"D x 17"H

Dimensions rounded up to nearest inch. Call for

drawings.

Options:

Custom sizes

Covers

Umbrellas

Download PDF

Weatherend builds heirloom quality outdoor furniture that defines sustainability. Every year we refinish pieces that have been outdoors for 25 - 30 years, ensuring generations of use. <u>Learn about Weatherend Sustainability</u>.