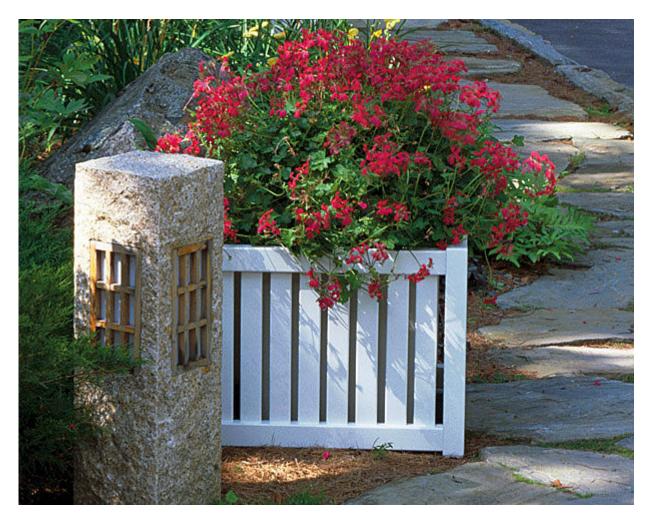

MADE IN MAINE

Represented by JANUS et Cie

WEATHEREND SQUARE PLANTER #3121

Features: Square slatted planter with liner. Optional round finials also offered. Other sizes available.

Finishes:

Yacht Finish- white or any color

Bare Teak

**Bare Mahogany** 

Seasoned Mahogany or Teak

Teak with Clear Yacht Finish (limited warranty)

Weight & Dimensions:

24 lbs

21"L x 21"D x 17"H

Dimensions rounded up to nearest inch. Call for

drawings.

Options:

Custom sizes

Covers

Umbrellas

Download PDF

Weatherend builds heirloom quality outdoor furniture that defines sustainability. Every year we refinish pieces that have been outdoors for 25 - 30 years, ensuring generations of use. <u>Learn about Weatherend Sustainability</u>.