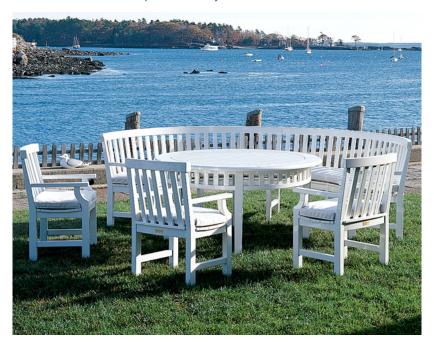

## WEATHEREND ROUND DINING TABLE #2060WED

**Features:** The signature slatted apron of the Weatherend Dining Table mirrors the curved seatbacks of our Weatherend Settees and Chairs. Available in 36", 48", 60", 72" and 84" diameters. Adjustable leg levelers standard on all dining tables.

Finishes:

Yacht Finish- white or any color

**Bare Teak** 

**Bare Mahogany** 

Seasoned Mahogany or Teak

Teak with Clear Yacht Finish (limited warranty)

Weight & Dimensions:

105lbs | 60"D x 30"H

Dimensions rounded up to nearest inch. Call for drawings.

Options:

Custom sizes

Covers Umbrellas

Download PDF

Weatherend builds heirloom quality outdoor furniture that defines sustainability. Every year we refinish pieces that have been outdoors for 25 - 30 years, ensuring generations of use. <u>Learn about Weatherend Sustainability</u>.
800.456.6483 • weatherend.com