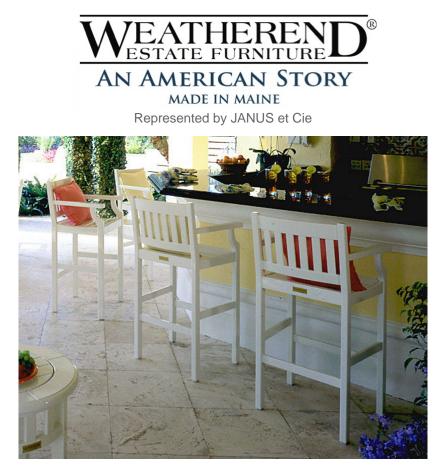

## WEATHEREND STANDUP CHAIR #4222

**Features:** Standup Chairs complement breakfast bars or can be grouped with our Standup Tables. Standup Chairs are available in a variety of standard and custom styles. Available with cushion inserts for interiors. Please call for more information.

Finishes: Yacht Finish- white or any color Bare Teak Bare Mahogany Seasoned Mahogany or Teak Teak with Clear Yacht Finish (limited warranty)

Weight & Dimensions: 30 lbs 23"L x 21"D x 42"H Dimensions rounded up to nearest inch.Call for drawings. **Options:** Custom sizes Cushions & Covers Umbrellas