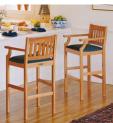

## WEATHEREND STANDUP CHAIR #4222

**Features:** Standup Chairs complement breakfast bars or can be grouped with our Standup Tables. Standup Chairs are available in a variety of standard and custom styles. Available with cushion inserts for interiors. Please call for more information.

Finishes: Yacht Finish- white or any color Bare Teak Bare Mahogany Seasoned Mahogany or Teak Teak with Clear Yacht Finish (limited warranty)

Weight & Dimensions: 30 lbs 23"L x 21"D x 42"H Dimensions rounded up to nearest inch.Call for drawings. **Options:** Custom sizes Cushions & Covers Umbrellas