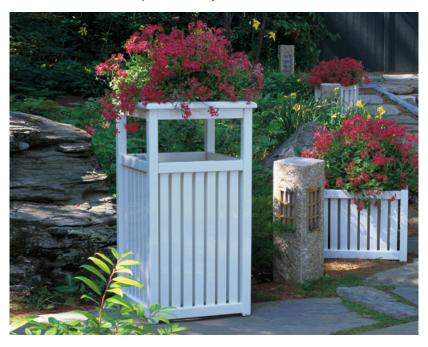

## WEATHEREND SQUARE TRASH CONTAINER #3222

misappropriation.  $\ @$  2024 Imagineering, Inc. - All rights reserved.

**Features:** Weatherend litter receptacles combine form and function. The liner is designed to accommodate standard sized trash bags. Available with optional ash pan (3222A) or solid panel top (3222P).

Weight & Dimensions:

60 lbs

22"L x 22"D x 42"H

Dimensions rounded up to nearest inch. Call for drawings.

Download PDF

Weatherend builds heirloom quality outdoor furniture that defines sustainability. Every year we refinish pieces that have been outdoors for 25 - 30 years, ensuring generations of use. Learn about Weatherend Sustainability.