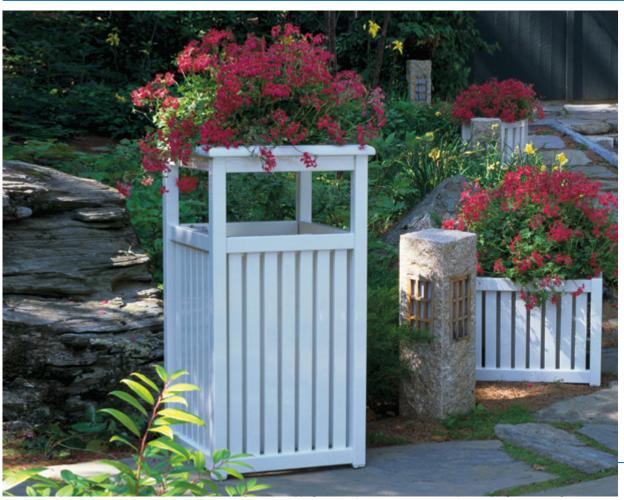

## WEATHEREND SQUARE TRASH CONTAINER #3222

misappropriation.  $\ @$  2024 Imagineering, Inc. - All rights reserved.

**Features:** Weatherend litter receptacles combine form and function. The liner is designed to accommodate standard sized trash bags. Available with optional ash pan (3222A) or solid panel top (3222P).

Weight & Dimensions:

60 lbs

22"L x 22"D x 42"H

Dimensions rounded up to nearest inch. Call for drawings.

Download PDF

Weatherend builds heirloom quality outdoor furniture that defines sustainability. Every year we refinish pieces that have been outdoors for 25 - 30 years, ensuring generations of use. Learn about Weatherend Sustainability.