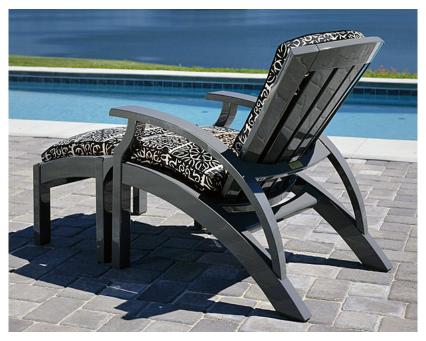

## WEATHERONDACK® LOUNGE CHAIR & OTTOMAN #5329 & #5327

**Features:** Our award winning design brings a fresh look to the comfort of an adirondack chair. Cushions are recommended.

Finishes:

Yacht Finish- white or any color

**Bare Teak** 

**Bare Mahogany** 

Seasoned Mahogany or Teak

Teak with Clear Yacht Finish (limited warranty)

Weight & Dimensions:

Chair – 46 lbs 34"L x 28"W x 38"H

Ottoman - 26"L x 17"W x 16"H

Dimensions rounded up to nearest inch. Call for

drawings.

**Options:** 

Custom sizes Cushions & Covers Umbrellas

Download PDF

Weatherend builds heirloom quality outdoor furniture that defines sustainability. Every year we refinish pieces that have been outdoors for 25 - 30 years, ensuming generations of use. Learn about Weatherend Sustainability. It is company policy to obtain design patents and registered copyrights. We protect all intellectual property against infringement and misappropriation. © 2024 Imagineering, Inc. - All rights reserved.