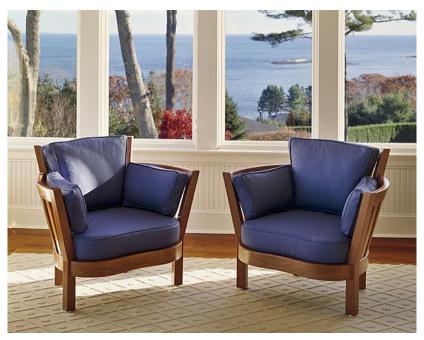

## WESTPORT CASUAL CHAIR & OTTOMAN #5640 & #5632

**Features:** Weatherend's signature slatted back rails. Removable reversible cushions included in your choice of Sunbrella or COM fabric. Also available with Expression back or optional <u>swivel base</u>. Please call for details. Download a PDF of the complete Westport Collection.

Finishes:

Yacht Finish- white or any color
Bare Teak
Bare Mahogany

Seasoned Mahogany or Teak

Teak with Clear Yacht Finish (limited warranty)

Weight & Dimensions:

Chair - 36 lbs | 39"L x 33"D x 33"H 27" arm height; 16" seat height Ottoman - 30"L x 21"D x 17"H Dimensions rounded up to nearest inch. Call for drawings.