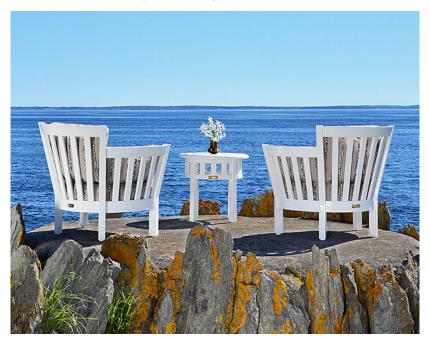

## WESTPORT CASUAL CHAIR & OTTOMAN #5640 & #5632

**Features:** Weatherend's signature slatted back rails. Removable reversible cushions included in your choice of Sunbrella or COM fabric. Also available with Expression back or optional <u>swivel base</u>. Please call for details. <u>Download a PDF of the complete Westport Collection</u>.

Finishes:

Yacht Finish- white or any color

Bare Teak

Bare Mahogany

Seasoned Mahogany or Teak

Teak with Clear Yacht Finish (limited warranty)

Weight & Dimensions:

Chair - 36 lbs | 39"L x 33"D x 33"H 27" arm height; 16" seat height Ottoman - 30"L x 21"D x 17"H Dimensions rounded up to nearest inch. Call for drawings.