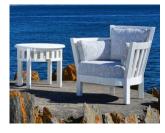

## WESTPORT CASUAL CHAIR & OTTOMAN #5640 & #5632

**Features:** Weatherend's signature slatted back rails. Removable reversible cushions included in your choice of Sunbrella or COM fabric. Also available with Expression back or optional <u>swivel base</u>. Please call for details. <u>Download a PDF of the complete Westport Collection</u>.

Finishes:

Yacht Finish- white or any color

Bare Teak

Bare Mahogany

Seasoned Mahogany or Teak

Teak with Clear Yacht Finish (limited warranty)

Weight & Dimensions:

Chair - 36 lbs | 39"L x 33"D x 33"H 27" arm height; 16" seat height Ottoman - 30"L x 21"D x 17"H Dimensions rounded up to nearest inch. Call for drawings.