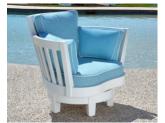

## WESTPORT CASUAL CHAIR & OTTOMAN #5640 & #5632

**Features:** Weatherend's signature slatted back rails. Removable reversible cushions included in your choice of Sunbrella or COM fabric. Also available with Expression back or optional <u>swivel base</u>. Please call for details. <u>Download a PDF of the complete Westport Collection</u>.