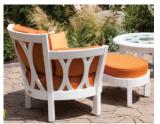

## WESTPORT CASUAL CHAIR & OTTOMAN #5640 & #5632

**Features:** Weatherend's signature slatted back rails. Removable reversible cushions included in your choice of Sunbrella or COM fabric. Also available with Expression back or optional <u>swivel base</u>. Please call for details. <u>Download a PDF of the complete Westport Collection</u>.

Finishes:

Yacht Finish- white or any color

Bare Teak

Bare Mahogany

Seasoned Mahogany or Teak

Teak with Clear Yacht Finish (limited warranty)

Weight & Dimensions:

Chair - 36 lbs | 39"L x 33"D x 33"H 27" arm height; 16" seat height Ottoman - 30"L x 21"D x 17"H Dimensions rounded up to nearest inch. Call for drawings.