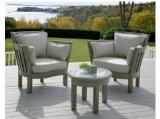

## WESTPORT CASUAL CHAIR & OTTOMAN #5640 & #5632

**Features:** Weatherend's signature slatted back rails. Removable reversible cushions included in your choice of Sunbrella or COM fabric. Also available with Expression back or optional <u>swivel base</u>. Please call for details. <u>Download a PDF of the complete Westport Collection</u>.

Finishes:

Yacht Finish- white or any color

Bare Teak

Bare Mahogany

Seasoned Mahogany or Teak

Teak with Clear Yacht Finish (limited warranty)

Weight & Dimensions:

Chair - 36 lbs | 39"L x 33"D x 33"H 27" arm height; 16" seat height Ottoman - 30"L x 21"D x 17"H Dimensions rounded up to nearest inch. Call for drawings.