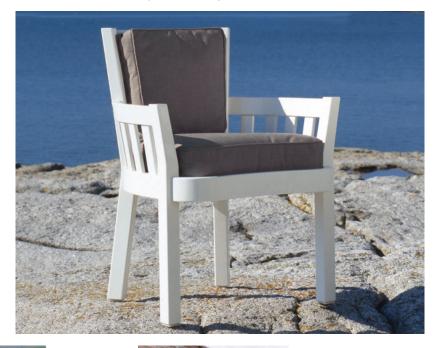

# WESTPORT DINING CHAIR #5624 & #5620

**Features:** The Westport Island Dining Chair provides cushioned seating in a more formal fashion. Also available in armless style (model #5620). Cushions are included. <u>Download a PDF of the complete Westport Collection</u>.

Finishes: Yacht Finish- white or any color Bare Teak Bare Mahogany Seasoned Mahogany or Teak Teak with Clear Yacht Finish (limited warranty)

#### Weight & Dimensions:

Model #5624 - 38 lbs Model #5620 - 32 lbs 26"L x 25"D x 34"H 17" seat height | 25" arm height *Dimensions rounded up to nearest inch. Call for drawings.*  **Options:** Custom sizes Cushions & Covers Umbrellas