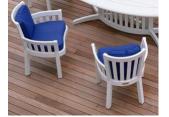

# WESTPORT DINING CHAIR #5624 & #5620

**Features:** The Westport Island Dining Chair provides cushioned seating in a more formal fashion. Also available in armless style (model #5620). Cushions are included. <u>Download a PDF of the complete Westport Collection</u>.

Finishes: Yacht Finish- white or any color Bare Teak Bare Mahogany Seasoned Mahogany or Teak Teak with Clear Yacht Finish (limited warranty)

#### Weight & Dimensions:

Model #5624 - 38 lbs Model #5620 - 32 lbs 26"L x 25"D x 34"H 17" seat height | 25" arm height *Dimensions rounded up to nearest inch. Call for drawings.*  **Options:** Custom sizes Cushions & Covers Umbrellas