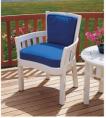

# WESTPORT DINING CHAIR #5624 & #5620

**Features:** The Westport Island Dining Chair provides cushioned seating in a more formal fashion. Also available in armless style (model #5620). Cushions are included. <u>Download a PDF of the complete Westport Collection</u>.

Finishes: Yacht Finish- white or any color Bare Teak Bare Mahogany Seasoned Mahogany or Teak Teak with Clear Yacht Finish (limited warranty)

#### Weight & Dimensions:

Model #5624 - 38 lbs Model #5620 - 32 lbs 26"L x 25"D x 34"H 17" seat height | 25" arm height *Dimensions rounded up to nearest inch. Call for drawings.*  **Options:** Custom sizes Cushions & Covers Umbrellas