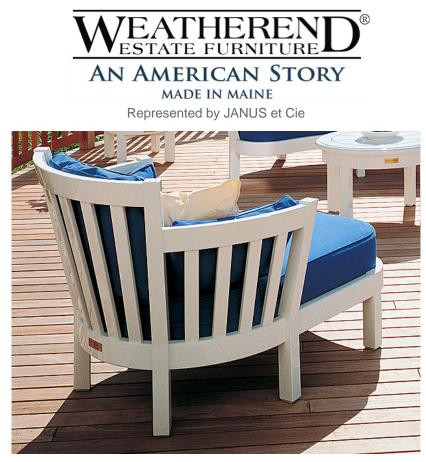

## WESTPORT ISLAND LOUNGER #5658

**Features:** Extra thick cushions and a curved slatted back make the Westport Island Lounger extremely comfortable and stylish. Cushions are offered in Sunbrella® fabric or COM.

Weight & Dimensions: 42 lbs; 58"L x 39"W x 33"H 16" seat height; 27" arm height Dimensions rounded up to nearest inch. Call for drawings.

Weatherend builds heirloom quality outdoor furniture that defines sustainability. Every year we refinish pieces that have been outdoors for 25 - 30 years, ensuring generations of use. <u>Learn about Weatherend Sustainability</u>.