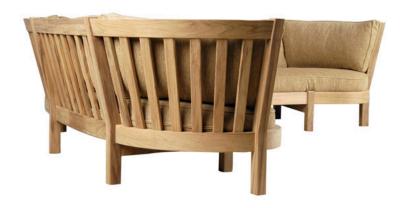

## WESTPORT SECTIONAL - CST27

**Features:** Custom Westport Sectional is offered in several lengths. Cushions included in your choice of Sunbrella or COM fabric. Please call for details. Download a PDF of the complete Westport Collection here.

<u>Dare Mariogariy</u>

Seasoned Mahogany or Teak

Teak with Clear Yacht Finish (limited warranty)

**Dimensions:** 

Download PDF

107"L x 107"W x 30"H

Dimensions rounded up to nearest inch. Call drawings.

Weatherend builds heirloom quality outdoor furniture that defines sustainability. Every year we refinish pieces that have been outdoors for 25 - 30 years, ensuring generations of use. <u>Learn about Weatherend Sustainability</u>.