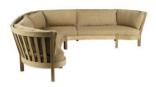

## WESTPORT SECTIONAL - CST27

**Features:** Custom Westport Sectional is offered in several lengths. Cushions included in your choice of Sunbrella or COM fabric. Please call for details. Download a PDF of the complete Westport Collection here.

<u>Dare Mariogariy</u>

Seasoned Mahogany or Teak

Teak with Clear Yacht Finish (limited warranty)

**Dimensions:** 

Download PDF

107"L x 107"W x 30"H

Dimensions rounded up to nearest inch. Call drawings.

Weatherend builds heirloom quality outdoor furniture that defines sustainability. Every year we refinish pieces that have been outdoors for 25 - 30 years, ensuring generations of use. <u>Learn about Weatherend Sustainability</u>.