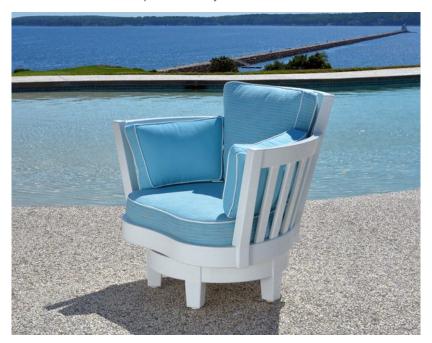

## WESTPORT SWIVEL CHAIR #5641

**Features:** Our Westport Casual chair with a custom swivel base. <u>Download a PDF of the complete Westport</u> Collection.

Finishes:

Yacht Finish- white or any color

Bare Teak
Bare Mahogany

Seasoned Mahogany or Teak

Teak with Clear Yacht Finish (limited warranty)

**Dimensions:** 

39"W x 33"D x 33"H

Dimensions rounded up to nearest inch. Call for drawings.

Options:

Custom sizes
Cushions & Covers
Umbrellas