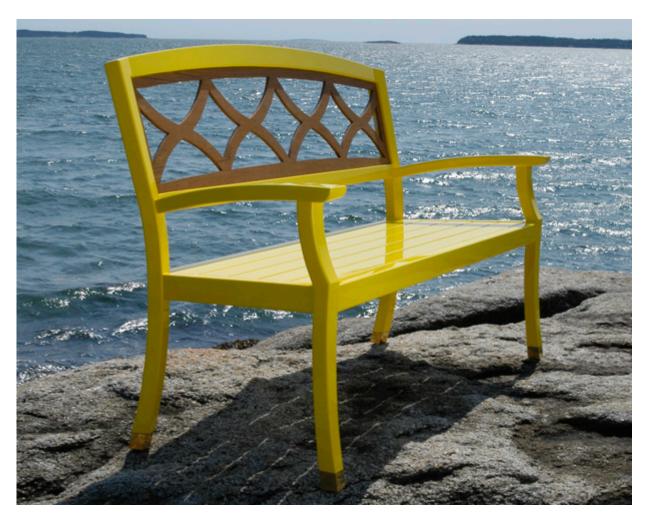

MADE IN MAINE

Represented by JANUS et Cie

CABIN SETTEE #405660

Features: Cabin Settee is available in a variety of back designs. Please call for more details.

Finishes:

Yacht Finish- white or any color

Bare Teak

**Bare Mahogany** 

Seasoned Mahogany or Teak

Teak with Clear Yacht Finish (limited warranty)

**Dimensions:** 

60"L x 24"D x 37"H

Dimensions rounded up to nearest inch. Call for

drawings.

Options: