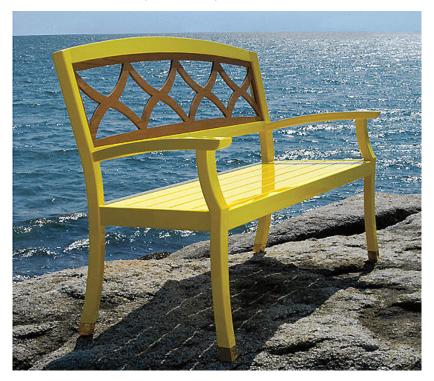

MADE IN MAINE

Represented by JANUS et Cie

CABIN SETTEE #405660

Features: Cabin Settee is available in a variety of back designs. Please call for more details.

Finishes:

Yacht Finish- white or any color

Bare Teak

**Bare Mahogany** 

Seasoned Mahogany or Teak

Teak with Clear Yacht Finish (limited warranty)

**Dimensions:** 

60"L x 24"D x 37"H

Dimensions rounded up to nearest inch. Call for

drawings.

Options: